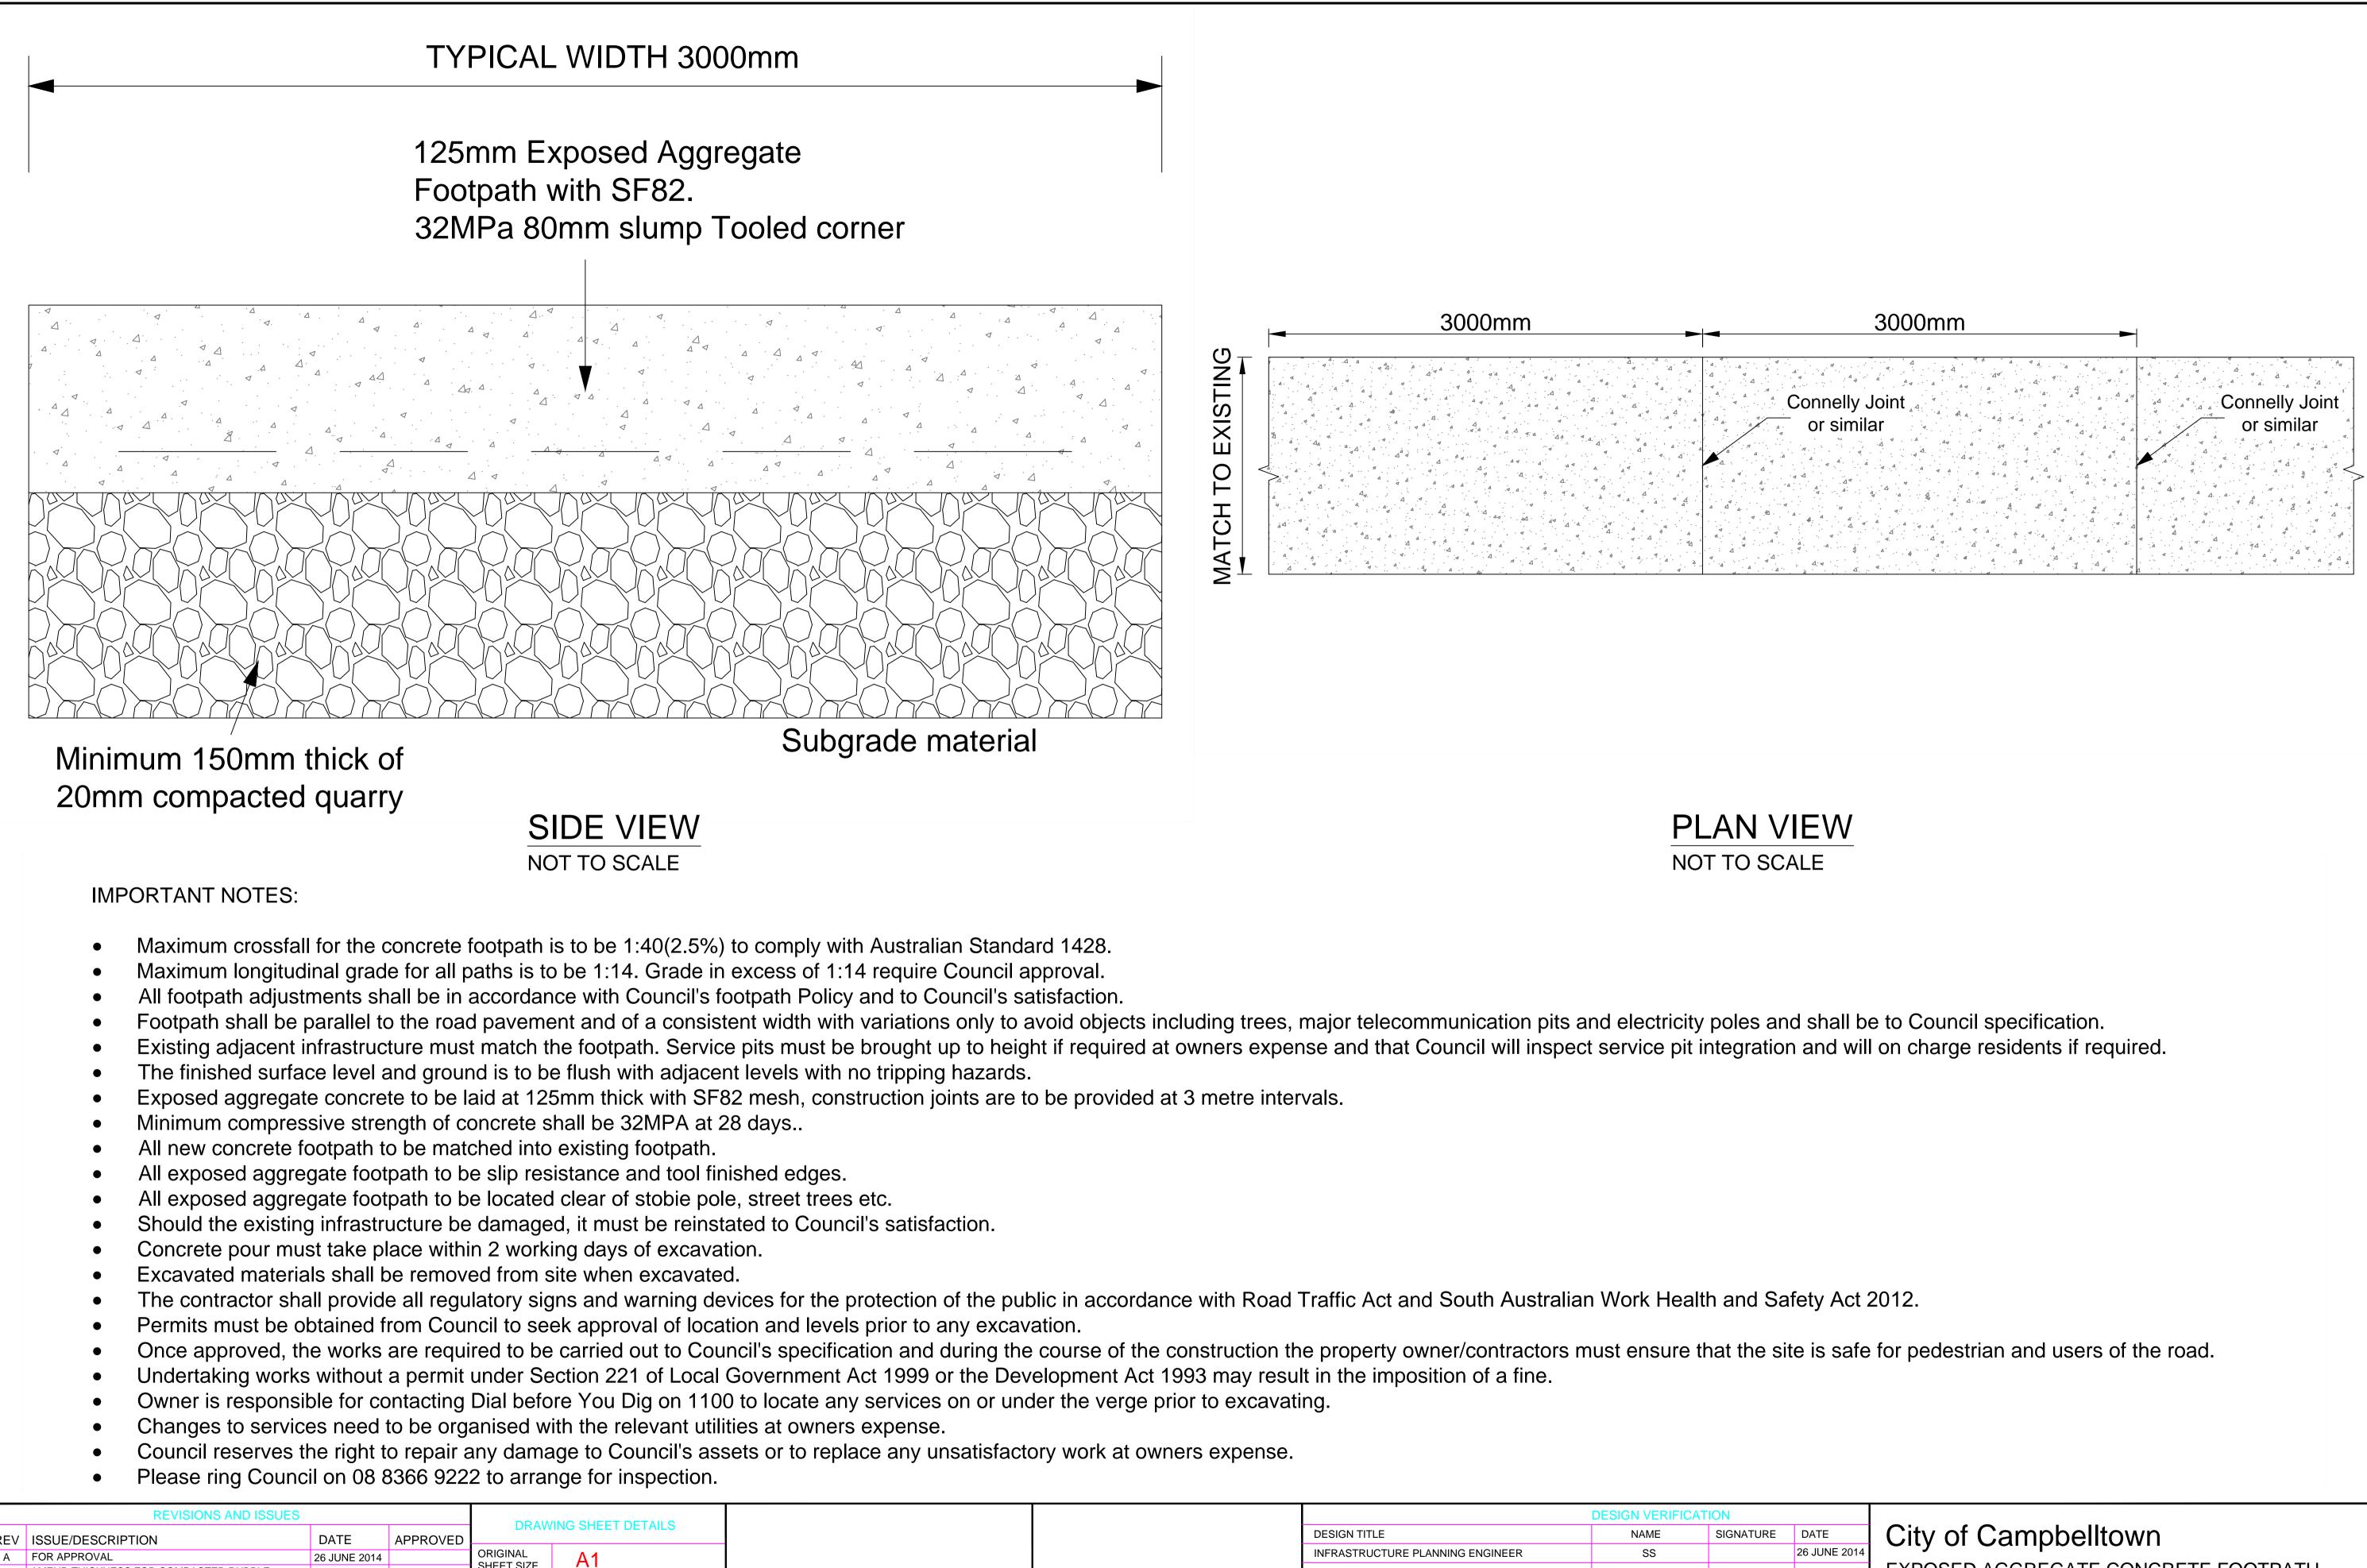

| Please ring Counc                      |              | 5366 922 | z to arra                                                          | ange for inspection.        |             |                                  |                     |           |                                          |                                                             |       |           |
|----------------------------------------|--------------|----------|--------------------------------------------------------------------|-----------------------------|-------------|----------------------------------|---------------------|-----------|------------------------------------------|-------------------------------------------------------------|-------|-----------|
| REVISIONS AND ISSUES                   |              |          |                                                                    |                             |             |                                  | DESIGN VERIFICATION |           |                                          |                                                             |       |           |
| REV ISSUE/DESCRIPTION                  | DATE         | APPROVED |                                                                    | WING SHEET DETAILS          |             | DESIGN TITLE                     | NAME                | SIGNATURE | DATE                                     | City of Campbelltown<br>EXPOSED AGGREGATE CONCRETE FOOTPATH |       |           |
| A FOR APPROVAL                         | 26 JUNE 2014 |          | ORIGINAL                                                           | A1                          |             | INFRASTRUCTURE PLANNING ENGINEER | SS                  |           | 26 JUNE 2014                             |                                                             |       |           |
| B AMEND THICKNESS FOR COMPACTED RUBBLE | 2 JULY 2014  |          | SHEET SIZE A I   SCALES NOT TO SCALE   COORDINATE<br>SYSTEM SYSTEM |                             |             |                                  |                     |           |                                          |                                                             |       |           |
|                                        |              |          |                                                                    |                             |             |                                  |                     |           | (ONLY FOR MAIN RESERVE EG THORNDON PARK) |                                                             |       |           |
|                                        |              |          |                                                                    | Ξ                           |             |                                  |                     |           |                                          |                                                             |       |           |
|                                        |              |          | CAD FILE NAI                                                       | ME STANDARDS_FINAL_RECOVER_ | RECOVER.DWG |                                  |                     |           |                                          |                                                             |       |           |
|                                        |              |          | DRAWN BY                                                           | SS                          |             |                                  |                     |           |                                          | PLAN No. SD 15                                              | SHEET | B<br>REV. |