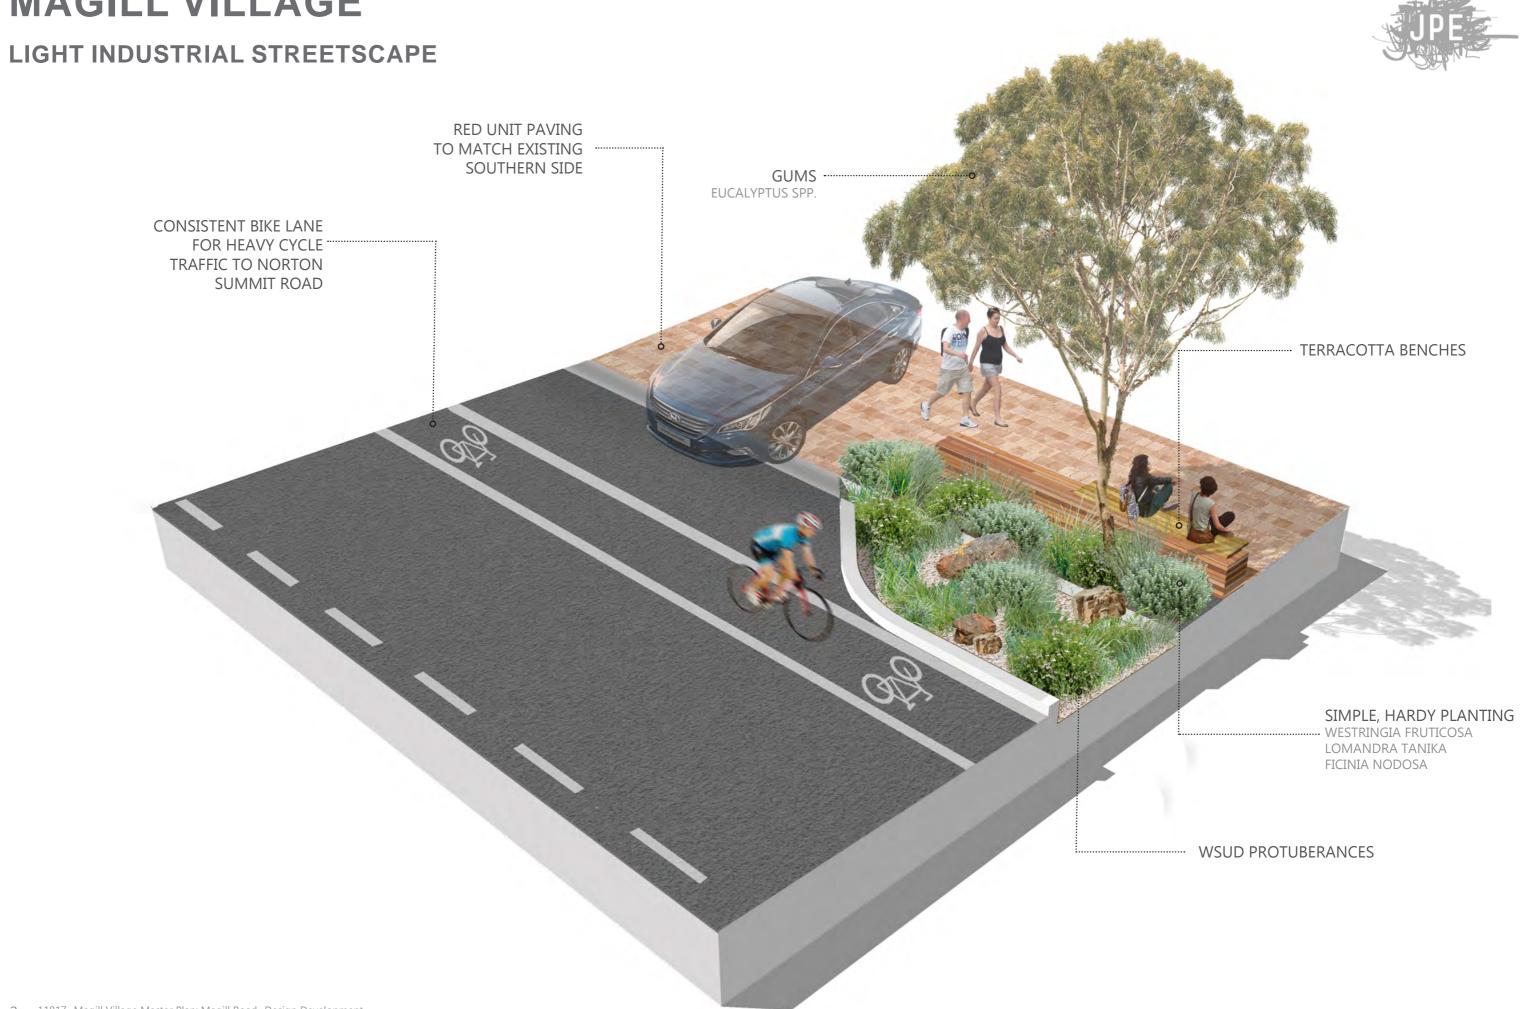

LLAGE HEART STREETSCAPE**





### PLAN 4 - VILLAGE HEART STREETSCAPE



# **MAGILL VILLAGE** TERRACOTTA BENCHES **VILLAGE HEART STREETSCAPE** PLANE TREE -PLATANUS SPP. PLANTING TO COMPLIMENT TERRACOTTA & BRANDING PHILODENDRON XANADU ZAMIA FURFURACEA ANIGOZANTHOS SPP. FADE OUT PAVING DESIGN **ON-STREET PARKING INDENT** · FLUSH KERB STONE PAVING TO ROADWAY. EXFOLIATED FINISH TO MIN. **CLASSIFICATION WITH SKID** RESISTANCE. MEAN BPN **GREATER THAN 45** 12 11817- Magill Village Master Plan: Magill Road- Design Development

### **VILLAGE HEART SECTIONS**









### **VILLAGE HEART SPLIT LEVELS - SECTION & ELEVATION**







ST BERNARDS INTERSECTION VIEW





### PEPPER STREET CROSSING VIEW





### **PLAN 5 - LIGHT INDUSTRIAL STREETSCAPE**







### PLAN 6 - LIGHT INDUSTRIAL STREETSCAPE





### **LIGHT INDUSTRIAL SECTION**