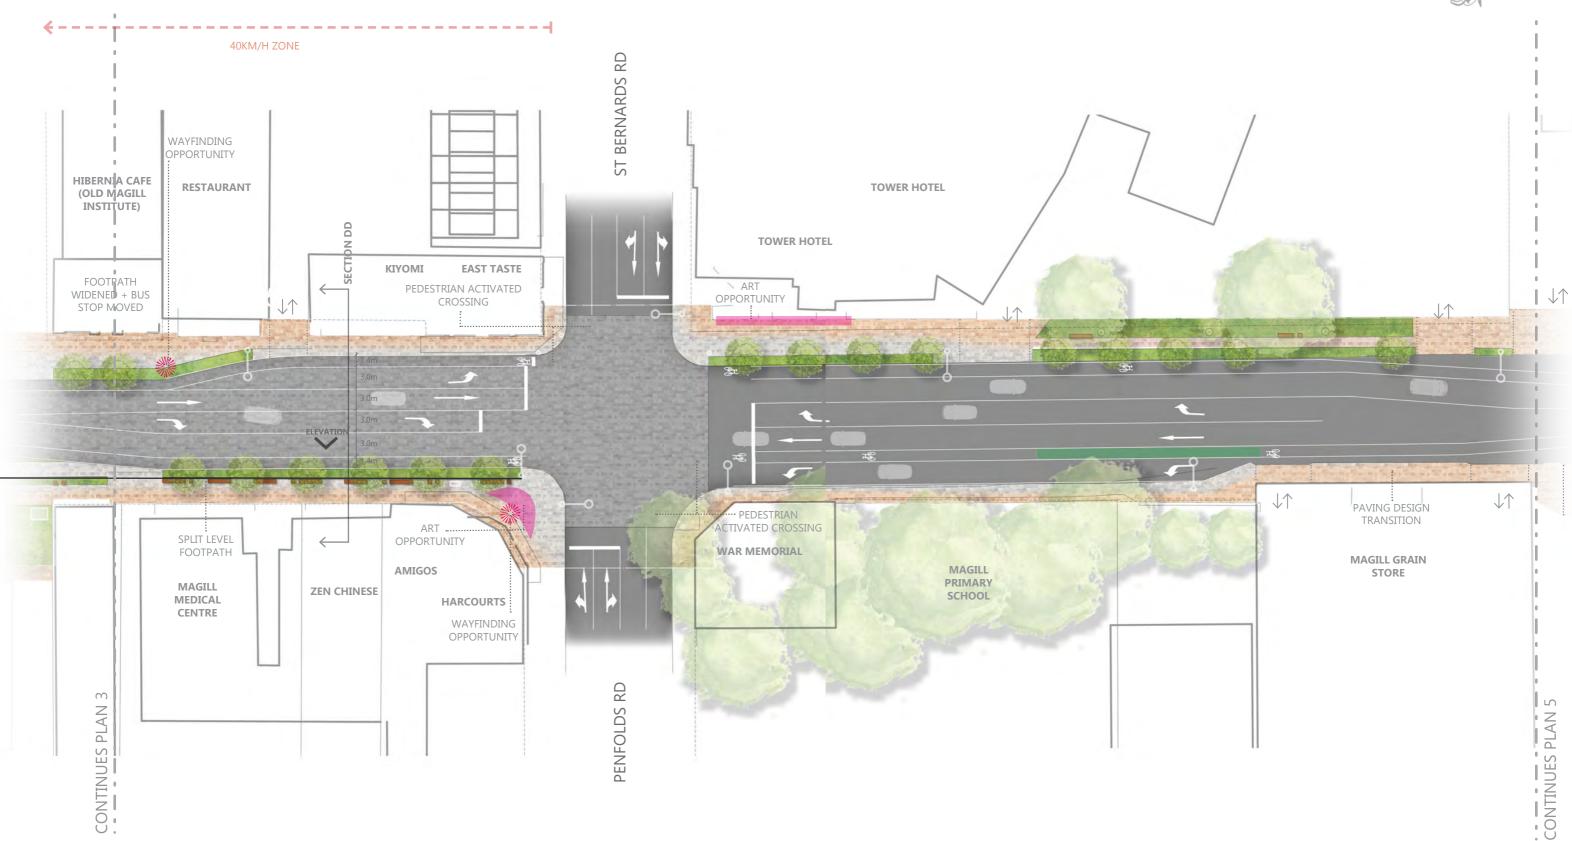

of:

Urban design Landscape architecture Urban furniture design Civil engineering Service engineering Building surveying Traffic Planning

The extent of the Magill Road Masterplan has been categorised into three typologies - Residential, Village Heart and Light Industrial.

These typologies guide the distinct use of materials, the layout of each space and the planting style.

The history of the site has been interwoven into the design through bespoke furniture elements and wayfinding opportunities. These elements are outlined in this report.

### **KEY PLAN / CHARACTER ZONES**





### PLAN 1 - RESIDENTIAL STREETSCAPE









### PLAN 2 - RESIDENTIAL STREETSCAPE







### **RESIDENTIAL SECTION**





### **PLAN 3 - VILLAGE HEART STREETSCAPE**





### PLAN 4 - VILLAGE HEART STREETSCAPE



# **MAGILL VILLAGE** TERRACOTTA BENCHES **VILLAGE HEART STREETSCAPE** PLANE TREE -PLATANUS SPP. PLANTING TO COMPLIMENT TERRACOTTA & BRANDING PHILODENDRON XANADU ZAMIA FURFURACEA ANIGOZANTHOS SPP. FADE OUT PAVING DESIGN **ON-STREET PARKING INDENT** · FLUSH KERB STONE PAVING TO ROADWAY. EXFOLIATED FINISH TO MIN. **CLASSIFICATION WITH SKID** RESISTANCE. MEAN BPN **GREATER THAN 45** 12 11817- Magill Village Master Plan: Magill Road- Design Development

### **VILLAGE HEART SECTIONS**









### **VILLAGE HEART SPLIT LEVELS - SECTION & ELEVATION**







ST BERNARDS INTERSECTION VIEW





### PEPPER STREET CROSSING VIEW





### **PLAN 5 - LIGHT INDUSTRIAL STREETSCAPE**







### PLAN 6 - LIGHT INDUSTRIAL STREETSCAPE





### **LIGHT INDUSTRIAL SECTION**