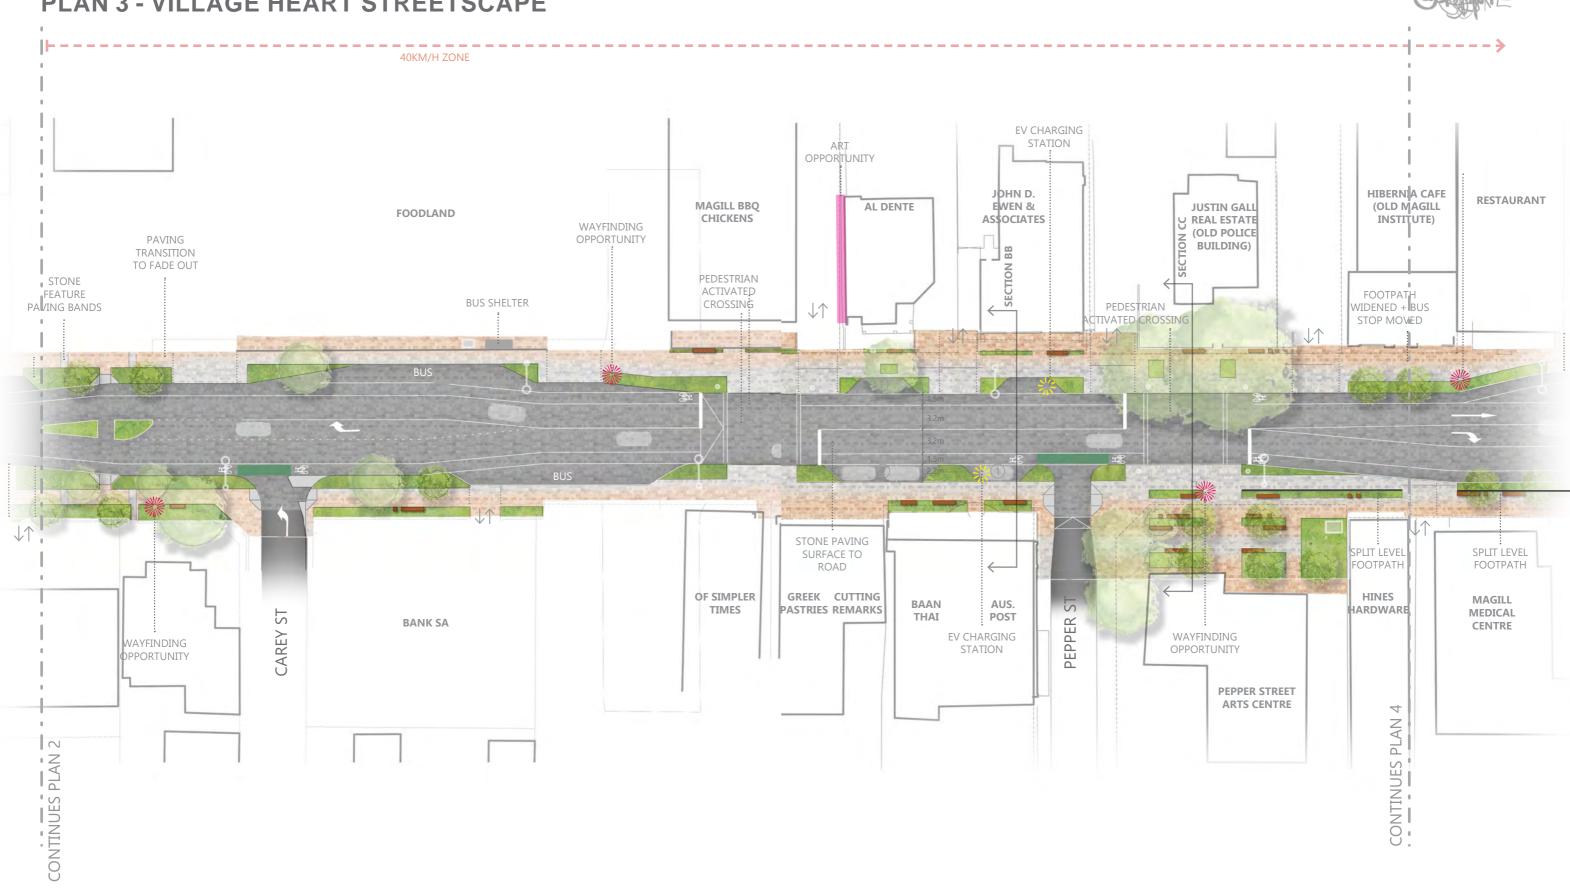

document brings together input in the areas of:

Urban design Landscape architecture Urban furniture design Civil engineering Service engineering Building surveying Traffic Planning

The extent of the Magill Road Masterplan has been categorised into three typologies - Residential, Village Heart and Light Industrial.

These typologies guide the distinct use of materials, the layout of each space and the planting style.

The history of the site has been interwoven into the design through bespoke furniture elements and wayfinding opportunities. These elements are outlined in this report.

### **KEY PLAN / CHARACTER ZONES**





### PLAN 1 - RESIDENTIAL STREETSCAPE









### PLAN 2 - RESIDENTIAL STREETSCAPE







### **RESIDENTIAL SECTION**





### **PLAN 3 - VILLAGE HEART STREETSCAPE**





### PLAN 4 - VILLAGE HEART STREETSCAPE



# **MAGILL VILLAGE** TERRACOTTA BENCHES **VILLAGE HEART STREETSCAPE** PLANE TREE -PLATANUS SPP. PLANTING TO COMPLIMENT TERRACOTTA & BRANDING PHILODENDRON XANADU ZAMIA FURFURACEA ANIGOZANTHOS SPP. FADE OUT PAVING DESIGN **ON-STREET PARKING INDENT** · FLUSH KERB STONE PAVING TO ROADWAY. EXFOLIATED FINISH TO MIN. **CLASSIFICATION WITH SKID** RESISTANCE. MEAN BPN **GREATER THAN 45** 12 11817- Magill Village Master Plan: Magill Road- Design Development

### **VILLAGE HEART SECTIONS**









### **VILLAGE HEART SPLIT LEVELS - SECTION & ELEVATION**







ST BERNARDS INTERSECTION VIEW





### PEPPER STREET CROSSING VIEW





### **PLAN 5 - LIGHT INDUSTRIAL STREETSCAPE**







### PLAN 6 - LIGHT INDUSTRIAL STREETSCAPE





### **LIGHT INDUSTRIAL SE