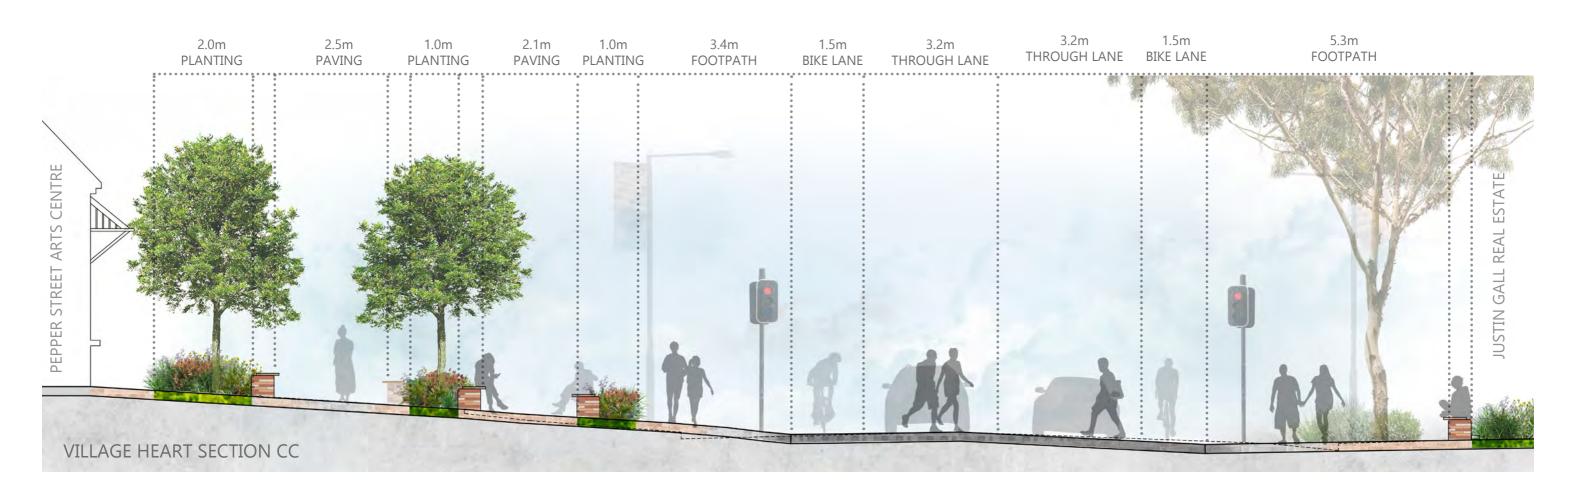

portunities. These elements are outlined in this report.

### **KEY PLAN / CHARACTER ZONES**





### PLAN 1 - RESIDENTIAL STREETSCAPE









### PLAN 2 - RESIDENTIAL STREETSCAPE







### **RESIDENTIAL SECTION**





### **PLAN 3 - VILLAGE HEART STREETSCAPE**





### PLAN 4 - VILLAGE HEART STREETSCAPE



# **MAGILL VILLAGE** TERRACOTTA BENCHES **VILLAGE HEART STREETSCAPE** PLANE TREE -PLATANUS SPP. PLANTING TO COMPLIMENT TERRACOTTA & BRANDING PHILODENDRON XANADU ZAMIA FURFURACEA ANIGOZANTHOS SPP. FADE OUT PAVING DESIGN **ON-STREET PARKING INDENT** · FLUSH KERB STONE PAVING TO ROADWAY. EXFOLIATED FINISH TO MIN. **CLASSIFICATION WITH SKID** RESISTANCE. MEAN BPN **GREATER THAN 45** 12 11817- Magill Village Master Plan: Magill Road- Design Development

### **VILLAGE HEART SECTIONS**









### **VILLAGE HEART SPLIT LEVELS - SECTION & ELEVATION**







ST BERNARDS INTERSECTION VIEW





### PEPPER STREET CROSSING VIEW





### **PLAN 5 - LIGHT INDUSTRIAL STREETSCAPE**







### PLAN 6 - LIGHT INDUSTRIAL STREETSCAPE





### **LIGHT INDUSTRIAL SECTION**