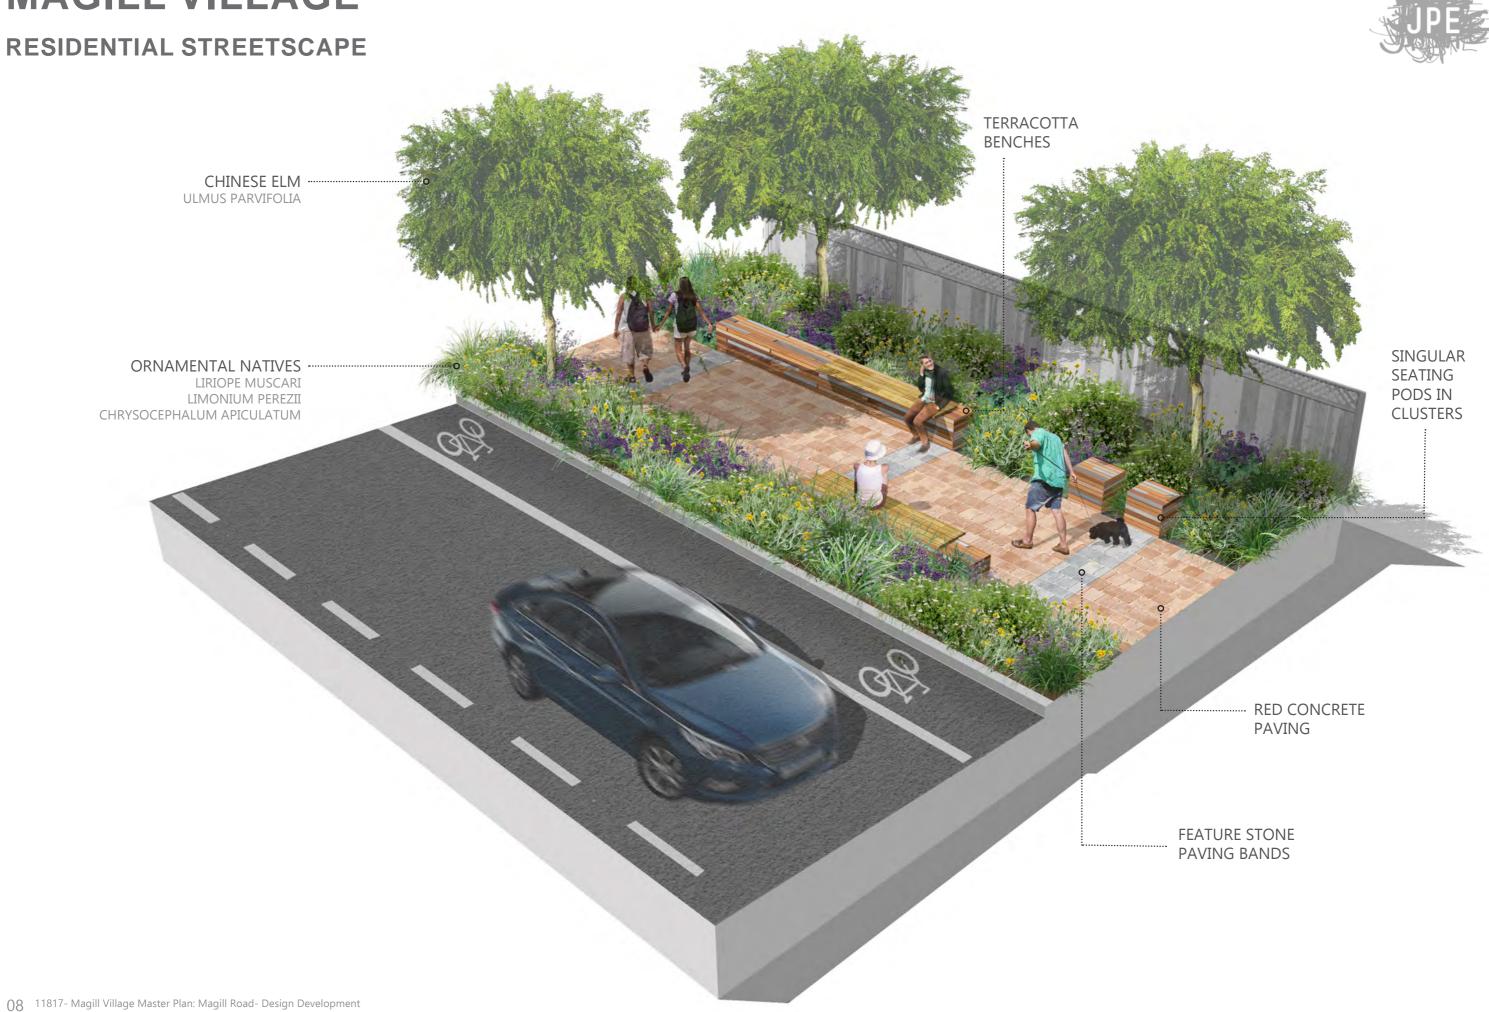

sultant team has undertaken the design development phase of the project.

This document brings together input in the areas of:

Urban design Landscape architecture Urban furniture design Civil engineering Service engineering Building surveying Traffic Planning

The extent of the Magill Road Masterplan has been categorised into three typologies - Residential, Village Heart and Light Industrial.

These typologies guide the distinct use of materials, the layout of each space and the planting style.

The history of the site has been interwoven into the design through bespoke furniture elements and wayfinding opportunities. These elements are outlined in this report.

### **KEY PLAN / CHARACTER ZONES**





### PLAN 1 - RESIDENTIAL STREETSCAPE









### PLAN 2 - RESIDENTIAL STREETSCAPE







### **RESIDENTIAL SECTION**





### **PLAN 3 - VILLAGE HEART STREETSCAPE**





### PLAN 4 - VILLAGE HEART STREETSCAPE



# **MAGILL VILLAGE** TERRACOTTA BENCHES **VILLAGE HEART STREETSCAPE** PLANE TREE -PLATANUS SPP. PLANTING TO COMPLIMENT TERRACOTTA & BRANDING PHILODENDRON XANADU ZAMIA FURFURACEA ANIGOZANTHOS SPP. FADE OUT PAVING DESIGN **ON-STREET PARKING INDENT** · FLUSH KERB STONE PAVING TO ROADWAY. EXFOLIATED FINISH TO MIN. **CLASSIFICATION WITH SKID** RESISTANCE. MEAN BPN **GREATER THAN 45** 12 11817- Magill Village Master Plan: Magill Road- Design Development

### **VILLAGE HEART SECTIONS**









### **VILLAGE HEART SPLIT LEVELS - SECTION & ELEVATION**







ST BERNARDS INTERSECTION VIEW





### PEPPER STREET CROSSING VIEW





### **PLAN 5 - LIGHT INDUSTRIAL STREETSCAPE**