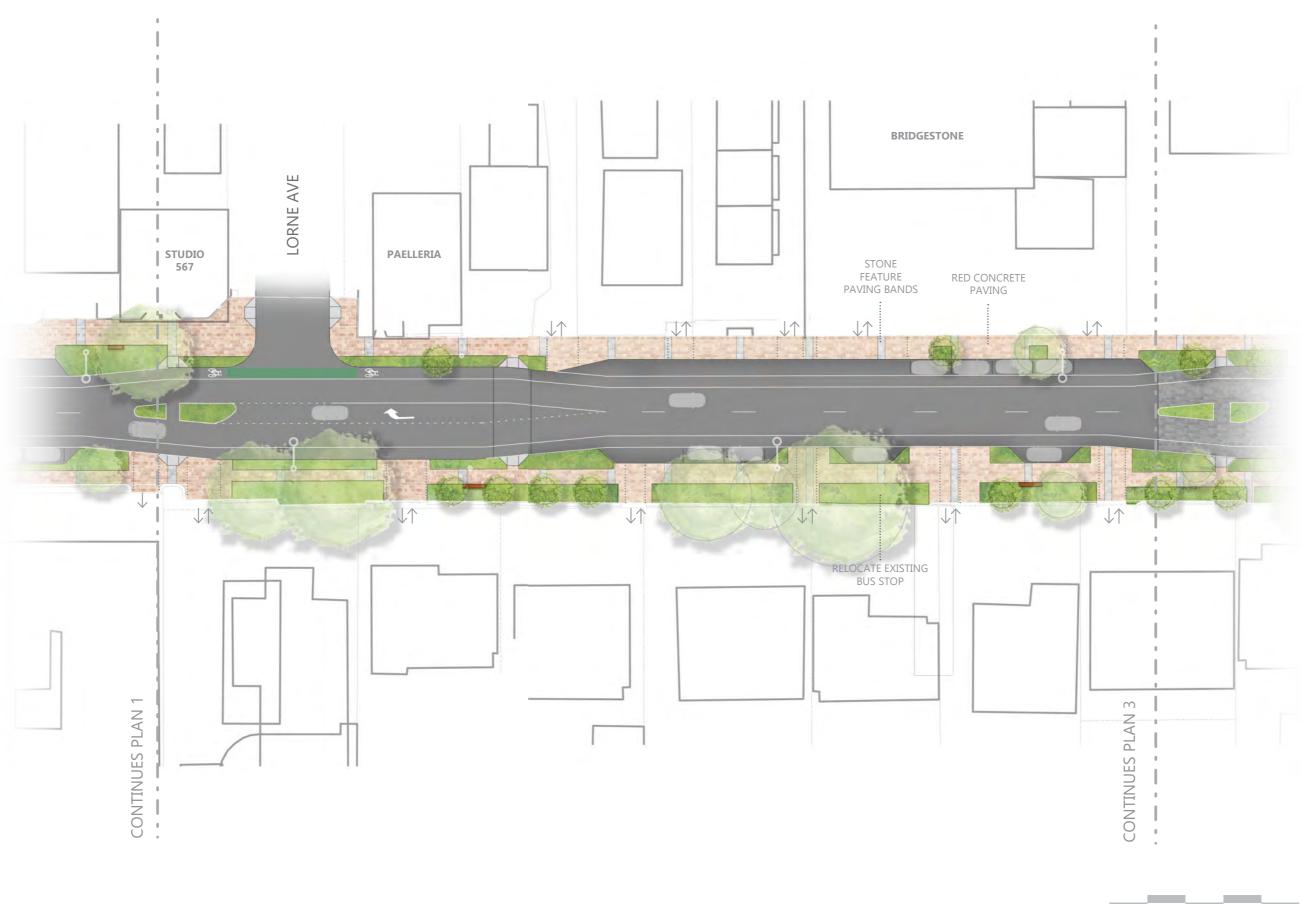

onsultant team has undertaken the design development phase of the project.

This document brings together input in the areas of:

Urban design Landscape architecture Urban furniture design Civil engineering Service engineering Building surveying Traffic Planning

The extent of the Magill Road Masterplan has been categorised into three typologies - Residential, Village Heart and Light Industrial.

These typologies guide the distinct use of materials, the layout of each space and the planting style.

The history of the site has been interwoven into the design through bespoke furniture elements and wayfinding opportunities. These elements are outlined in this report.

### **KEY PLAN / CHARACTER ZONES**





### PLAN 1 - RESIDENTIAL STREETSCAPE









### PLAN 2 - RESIDENTIAL STREETSCAPE







### **RESIDENTIAL SECTION**





### **PLAN 3 - VILLAGE HEART STREETSCAPE**





### PLAN 4 - VILLAGE HEART STREETSCAPE



# **MAGILL VILLAGE** TERRACOTTA BENCHES **VILLAGE HEART STREETSCAPE** PLANE TREE -PLATANUS SPP. PLANTING TO COMPLIMENT TERRACOTTA & BRANDING PHILODENDRON XANADU ZAMIA FURFURACEA ANIGOZANTHOS SPP. FADE OUT PAVING DESIGN **ON-STREET PARKING INDENT** · FLUSH KERB STONE PAVING TO ROADWAY. EXFOLIATED FINISH TO MIN. **CLASSIFICATION WITH SKID** RESISTANCE. MEAN BPN **GREATER THAN 45** 12 11817- Magill Village Master Plan: Magill Road- Design Development

### **VILLAGE HEART SECTIONS**









### **VILLAGE HEART SPLIT LEVELS - SECTION & ELEVATION**







ST BERNARDS INTERSECTION VIEW





### PEPPER STREET CROSSING VIEW





### **PLAN 5 - LIGHT INDUSTRIAL STREETSCAPE*