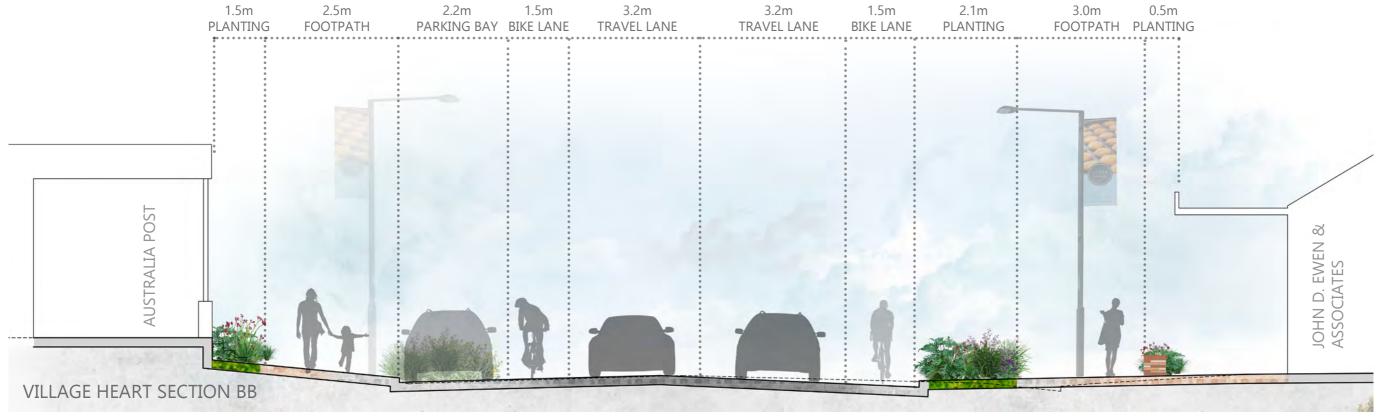

opportunities. These elements are outlined in this report.

### **KEY PLAN / CHARACTER ZONES**





### PLAN 1 - RESIDENTIAL STREETSCAPE









### PLAN 2 - RESIDENTIAL STREETSCAPE







### **RESIDENTIAL SECTION**





### **PLAN 3 - VILLAGE HEART STREETSCAPE**





### PLAN 4 - VILLAGE HEART STREETSCAPE



# **MAGILL VILLAGE** TERRACOTTA BENCHES **VILLAGE HEART STREETSCAPE** PLANE TREE -PLATANUS SPP. PLANTING TO COMPLIMENT TERRACOTTA & BRANDING PHILODENDRON XANADU ZAMIA FURFURACEA ANIGOZANTHOS SPP. FADE OUT PAVING DESIGN **ON-STREET PARKING INDENT** · FLUSH KERB STONE PAVING TO ROADWAY. EXFOLIATED FINISH TO MIN. **CLASSIFICATION WITH SKID** RESISTANCE. MEAN BPN **GREATER THAN 45** 12 11817- Magill Village Master Plan: Magill Road- Design Development

### **VILLAGE HEART SECTIONS**









### **VILLAGE HEART SPLIT LEVELS - SECTION & ELEVATION**







ST BERNARDS INTERSECTION VIEW





### PEPPER STREET CROSSING VIEW





### **PLAN 5 - LIGHT INDUSTRIAL STREETSCAPE**







### PLAN 6 - LIGHT INDUSTRIAL STREETSCAPE





### **LIGHT INDUSTRIAL SECTION**