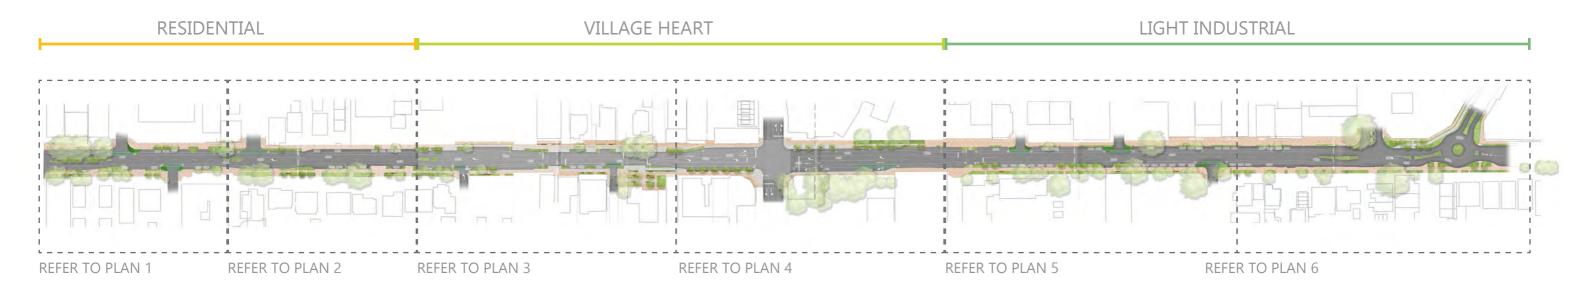

ign and subsequent design refinement in response to the needs of Council and DPTI, the consultant team has undertaken the design development phase of the project.

This document brings together input in the areas of:

Urban design Landscape architecture Urban furniture design Civil engineering Service engineering Building surveying Traffic Planning

The extent of the Magill Road Masterplan has been categorised into three typologies - Residential, Village Heart and Light Industrial.

These typologies guide the distinct use of materials, the layout of each space and the planting style.

The history of the site has been interwoven into the design through bespoke furniture elements and wayfinding opportunities. These elements are outlined in this report.

### **KEY PLAN / CHARACTER ZONES**





### PLAN 1 - RESIDENTIAL STREETSCAPE









### PLAN 2 - RESIDENTIAL STREETSCAPE







### **RESIDENTIAL SECTION**





### **PLAN 3 - VILLAGE HEART STREETSCAPE**





### PLAN 4 - VILLAGE HEART STREETSCAPE



# **MAGILL VILLAGE** TERRACOTTA BENCHES **VILLAGE HEART STREETSCAPE** PLANE TREE -PLATANUS SPP. PLANTING TO COMPLIMENT TERRACOTTA & BRANDING PHILODENDRON XANADU ZAMIA FURFURACEA ANIGOZANTHOS SPP. FADE OUT PAVING DESIGN **ON-STREET PARKING INDENT** · FLUSH KERB STONE PAVING TO ROADWAY. EXFOLIATED FINISH TO MIN. **CLASSIFICATION WITH SKID** RESISTANCE. MEAN BPN **GREATER THAN 45** 12 11817- Magill Village Master Plan: Magill Road- Design Development

### **VILLAGE HEART SECTIONS**









### **VILLAGE HEART SPLIT LEVELS - SECTION & ELEVATION**







ST BERNARDS INTERSECTION VIE