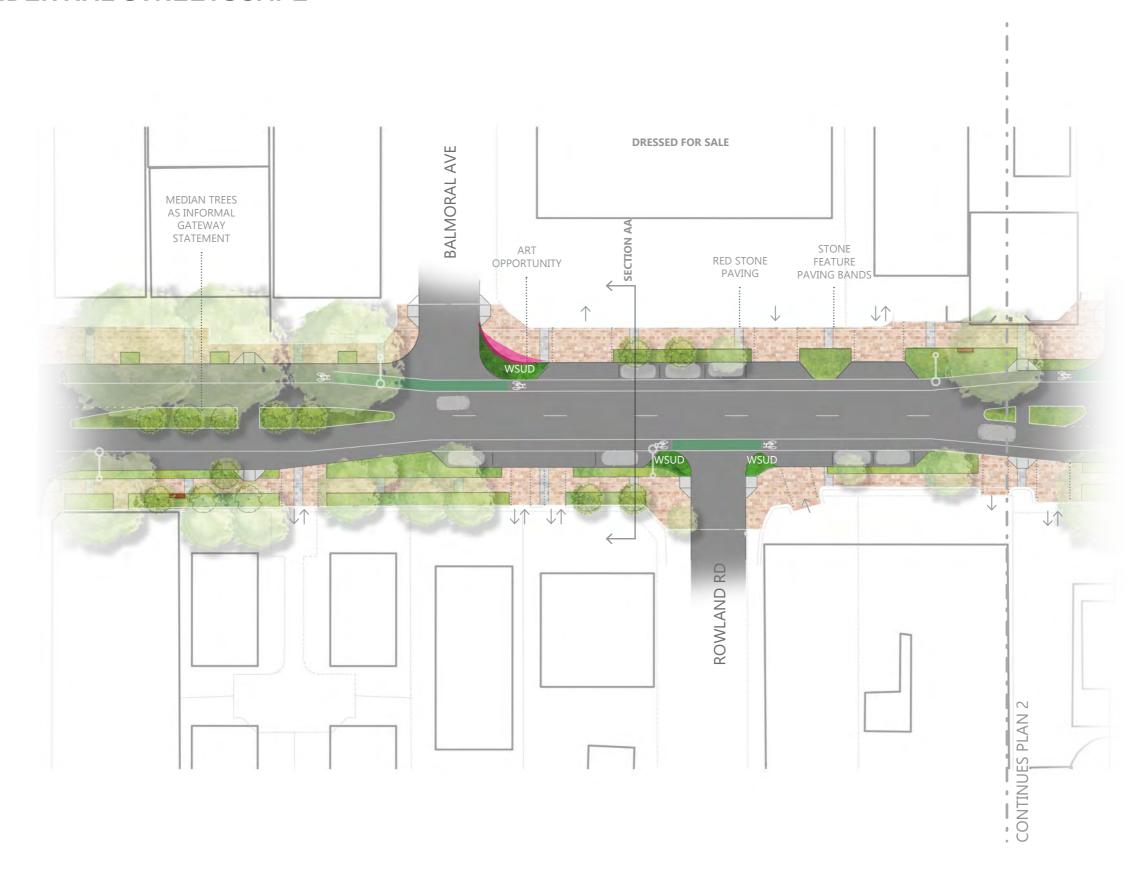

sponse to the needs of Council and DPTI, the consultant team has undertaken the design development phase of the project.

This document brings together input in the areas of:

Urban design Landscape architecture Urban furniture design Civil engineering Service engineering Building surveying Traffic Planning

The extent of the Magill Road Masterplan has been categorised into three typologies - Residential, Village Heart and Light Industrial.

These typologies guide the distinct use of materials, the layout of each space and the planting style.

The history of the site has been interwoven into the design through bespoke furniture elements and wayfinding opportunities. These elements are outlined in this report.

### **KEY PLAN / CHARACTER ZONES**





### PLAN 1 - RESIDENTIAL STREETSCAPE









### PLAN 2 - RESIDENTIAL STREETSCAPE







### **RESIDENTIAL SECTION**





### **PLAN 3 - VILLAGE HEART STREETSCAPE**





### PLAN 4 - VILLAGE HEART STREETSCAPE



# **MAGILL VILLAGE** TERRACOTTA BENCHES **VILLAGE HEART STREETSCAPE** PLANE TREE -PLATANUS SPP. PLANTING TO COMPLIMENT TERRACOTTA & BRANDING PHILODENDRON XANADU ZAMIA FURFURACEA ANIGOZANTHOS SPP. FADE OUT PAVING DESIGN **ON-STREET PARKING INDENT** · FLUSH KERB STONE PAVING TO ROADWAY. EXFOLIATED FINISH TO MIN. **CLASSIFICATION WITH SKID** RESISTANCE. MEAN BPN **GREATER THAN 45** 12 11817- Magill Village Master Plan: Magill Road- Design Development

### **VILLAGE HEART SECTIONS**









### **VILLAGE HEART SPLIT LEVELS - SECTION & ELEVATION**







ST BERNARDS INTERSECTION VIEW





### PEPPER STREET CROSSING VIEW