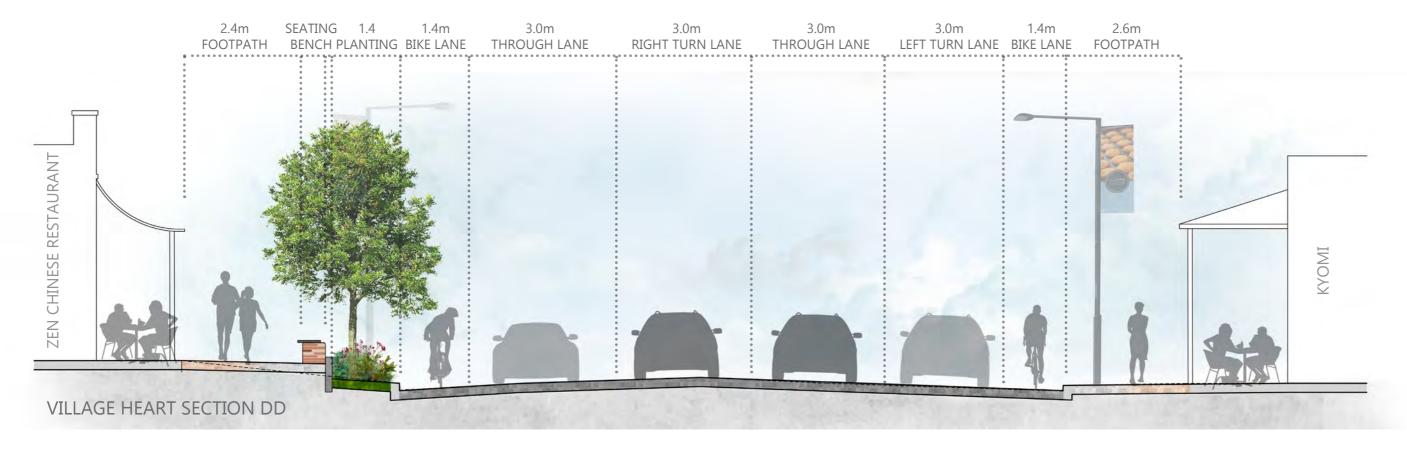

KEY PLAN / CHARACTER ZONES**





### PLAN 1 - RESIDENTIAL STREETSCAPE









### PLAN 2 - RESIDENTIAL STREETSCAPE







### **RESIDENTIAL SECTION**





### **PLAN 3 - VILLAGE HEART STREETSCAPE**





### PLAN 4 - VILLAGE HEART STREETSCAPE



# **MAGILL VILLAGE** TERRACOTTA BENCHES **VILLAGE HEART STREETSCAPE** PLANE TREE -PLATANUS SPP. PLANTING TO COMPLIMENT TERRACOTTA & BRANDING PHILODENDRON XANADU ZAMIA FURFURACEA ANIGOZANTHOS SPP. FADE OUT PAVING DESIGN **ON-STREET PARKING INDENT** · FLUSH KERB STONE PAVING TO ROADWAY. EXFOLIATED FINISH TO MIN. **CLASSIFICATION WITH SKID** RESISTANCE. MEAN BPN **GREATER THAN 45** 12 11817- Magill Village Master Plan: Magill Road- Design Development

### **VILLAGE HEART SECTIONS**









### **VILLAGE HEART SPLIT LEVELS - SECTION & ELEVATION**







ST BERNARDS INTERSECTION VIEW





### PEPPER STREET CROSSING VIEW





### **PLAN 5 - LIGHT INDUSTRIAL STREETSCAPE**







### PLAN 6 - LIGHT INDUSTRIAL STREETSCAPE





### **LIGHT INDUSTRIAL SECTION**