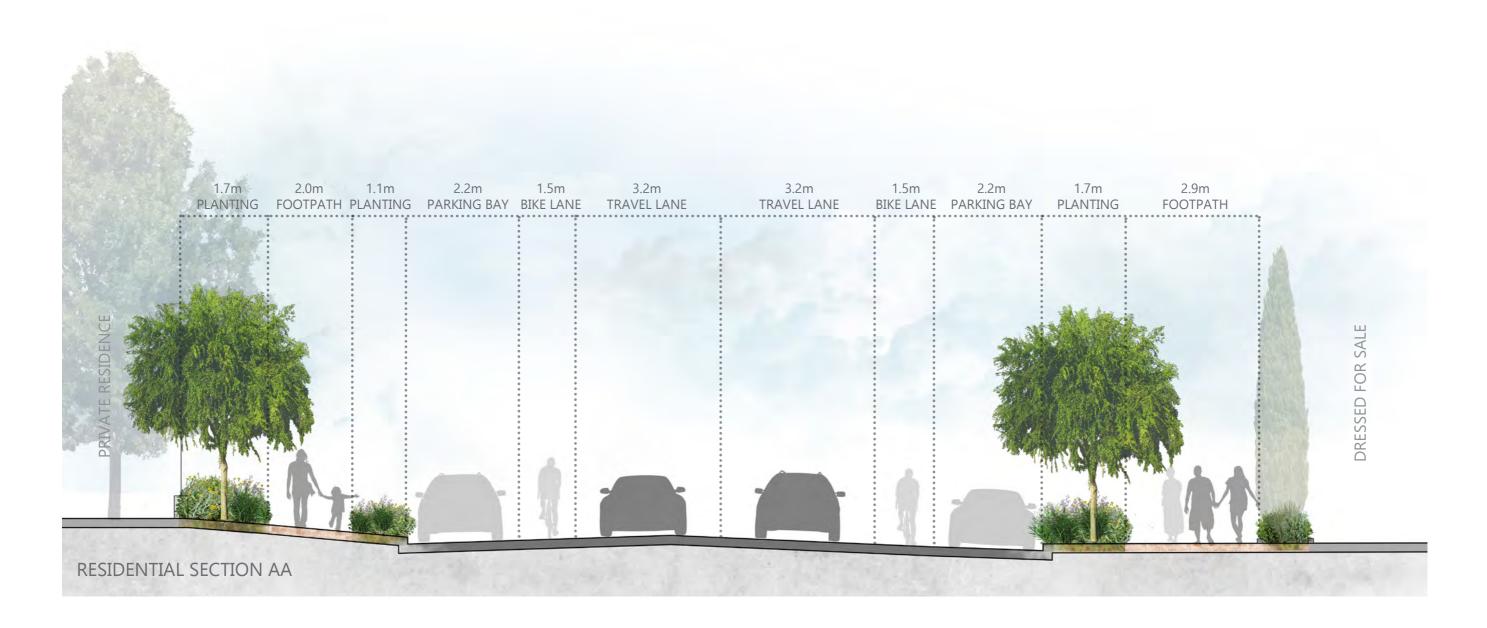

esign development phase of the project.

This document brings together input in the areas of:

Urban design Landscape architecture Urban furniture design Civil engineering Service engineering Building surveying Traffic Planning

The extent of the Magill Road Masterplan has been categorised into three typologies - Residential, Village Heart and Light Industrial.

These typologies guide the distinct use of materials, the layout of each space and the planting style.

The history of the site has been interwoven into the design through bespoke furniture elements and wayfinding opportunities. These elements are outlined in this report.

### **KEY PLAN / CHARACTER ZONES**





### PLAN 1 - RESIDENTIAL STREETSCAPE









### PLAN 2 - RESIDENTIAL STREETSCAPE







### **RESIDENTIAL SECTION**





### **PLAN 3 - VILLAGE HEART STREETSCAPE**





### PLAN 4 - VILLAGE HEART STREETSCAPE



# **MAGILL VILLAGE** TERRACOTTA BENCHES **VILLAGE HEART STREETSCAPE** PLANE TREE -PLATANUS SPP. PLANTING TO COMPLIMENT TERRACOTTA & BRANDING PHILODENDRON XANADU ZAMIA FURFURACEA ANIGOZANTHOS SPP. FADE OUT PAVING DESIGN **ON-STREET PARKING INDENT** · FLUSH KERB STONE PAVING TO ROADWAY. EXFOLIATED FINISH TO MIN. **CLASSIFICATION WITH SKID** RESISTANCE. MEAN BPN **GREATER THAN 45** 12 11817- Magill Village Master Plan: Magill Road- Design Development

### **VILLAGE HEART SECTIONS**









### **VILLAGE HEART SPLIT LEVELS - SECTION & ELEVATION**







ST BERNARDS INTERSECTION VIEW





### PEPPER STREET CROSSING VIEW





### **PLAN 5 - LIGHT INDUSTRIAL STREETSCAPE**







### PLAN 6 - LIGHT INDUSTR