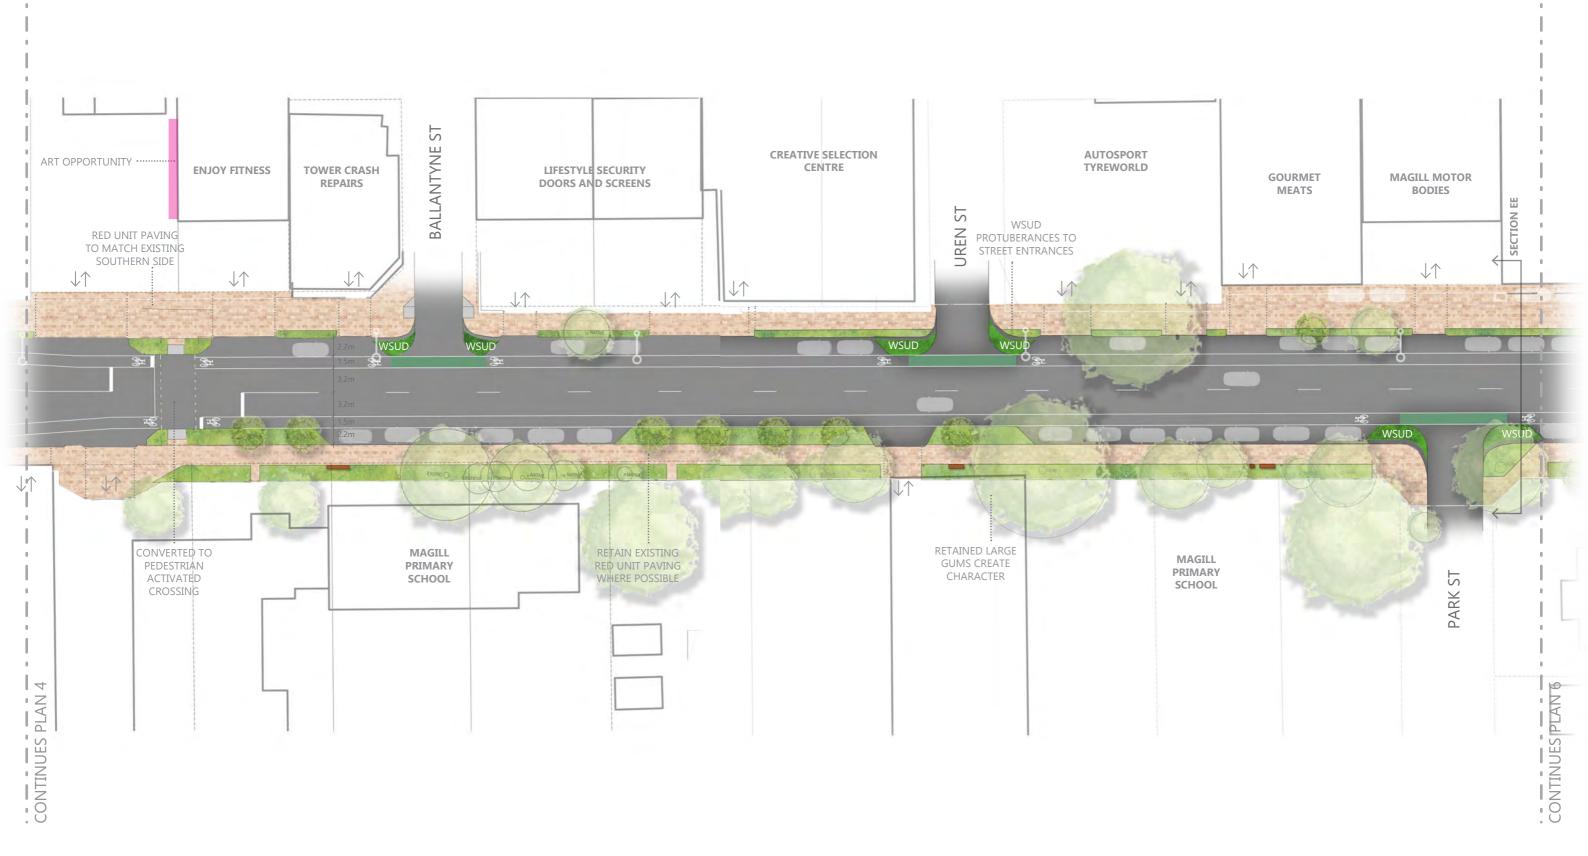

## **RESIDENTIAL SECTION**





### **PLAN 3 - VILLAGE HEART STREETSCAPE**





### PLAN 4 - VILLAGE HEART STREETSCAPE



# **MAGILL VILLAGE** TERRACOTTA BENCHES **VILLAGE HEART STREETSCAPE** PLANE TREE -PLATANUS SPP. PLANTING TO COMPLIMENT TERRACOTTA & BRANDING PHILODENDRON XANADU ZAMIA FURFURACEA ANIGOZANTHOS SPP. FADE OUT PAVING DESIGN **ON-STREET PARKING INDENT** · FLUSH KERB STONE PAVING TO ROADWAY. EXFOLIATED FINISH TO MIN. **CLASSIFICATION WITH SKID** RESISTANCE. MEAN BPN **GREATER THAN 45** 12 11817- Magill Village Master Plan: Magill Road- Design Development

### **VILLAGE HEART SECTIONS**









### **VILLAGE HEART SPLIT LEVELS - SECTION & ELEVATION**







ST BERNARDS INTERSECTION VIEW





### PEPPER STREET CROSSING VIEW





### **PLAN 5 - LIGHT INDUSTRIAL STREETSCAPE**







### PLAN 6 - LIGHT INDUSTRIAL STREETSCAPE





### **LIGHT INDUSTRIAL SECTION**