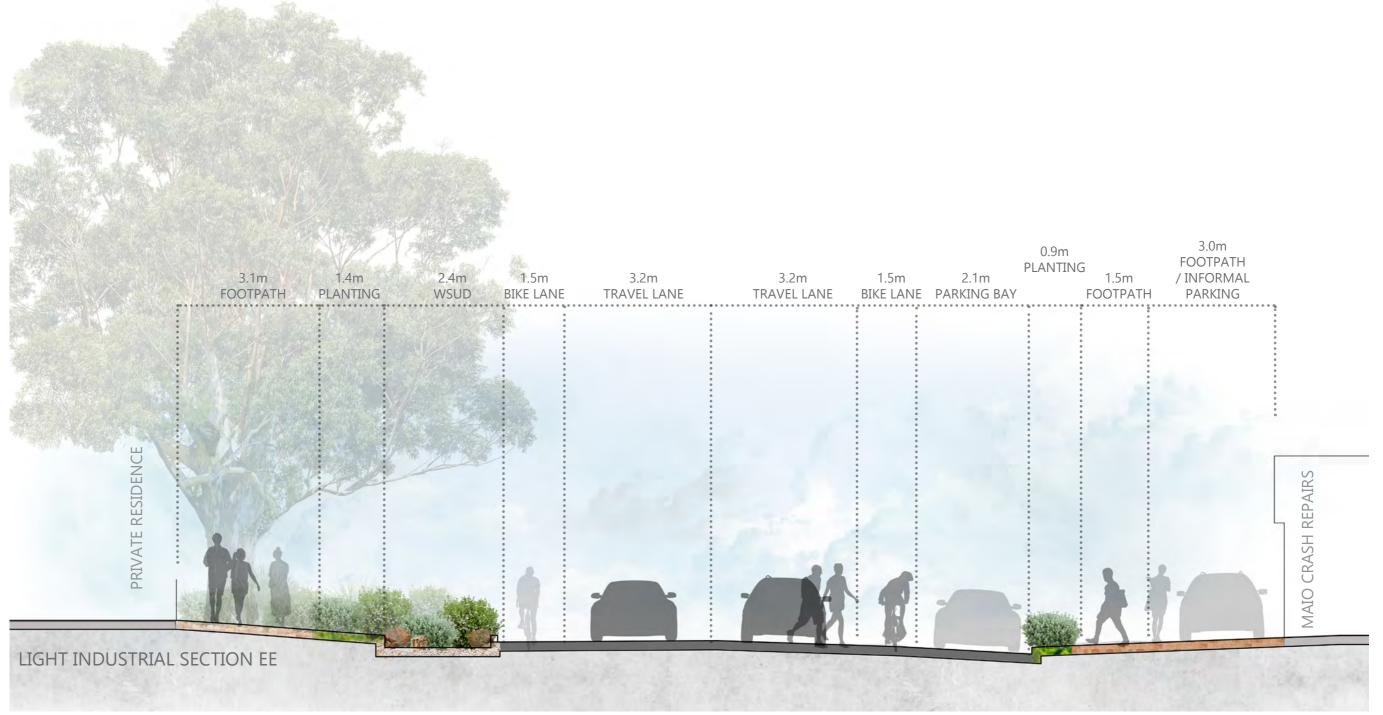

N 4 - VILLAGE HEART STREETSCAPE



# **MAGILL VILLAGE** TERRACOTTA BENCHES **VILLAGE HEART STREETSCAPE** PLANE TREE -PLATANUS SPP. PLANTING TO COMPLIMENT TERRACOTTA & BRANDING PHILODENDRON XANADU ZAMIA FURFURACEA ANIGOZANTHOS SPP. FADE OUT PAVING DESIGN **ON-STREET PARKING INDENT** · FLUSH KERB STONE PAVING TO ROADWAY. EXFOLIATED FINISH TO MIN. **CLASSIFICATION WITH SKID** RESISTANCE. MEAN BPN **GREATER THAN 45** 12 11817- Magill Village Master Plan: Magill Road- Design Development

### **VILLAGE HEART SECTIONS**









### **VILLAGE HEART SPLIT LEVELS - SECTION & ELEVATION**







ST BERNARDS INTERSECTION VIEW





### PEPPER STREET CROSSING VIEW





### **PLAN 5 - LIGHT INDUSTRIAL STREETSCAPE**







### PLAN 6 - LIGHT INDUSTRIAL STREETSCAPE





### **LIGHT INDUSTRIAL SECTION**