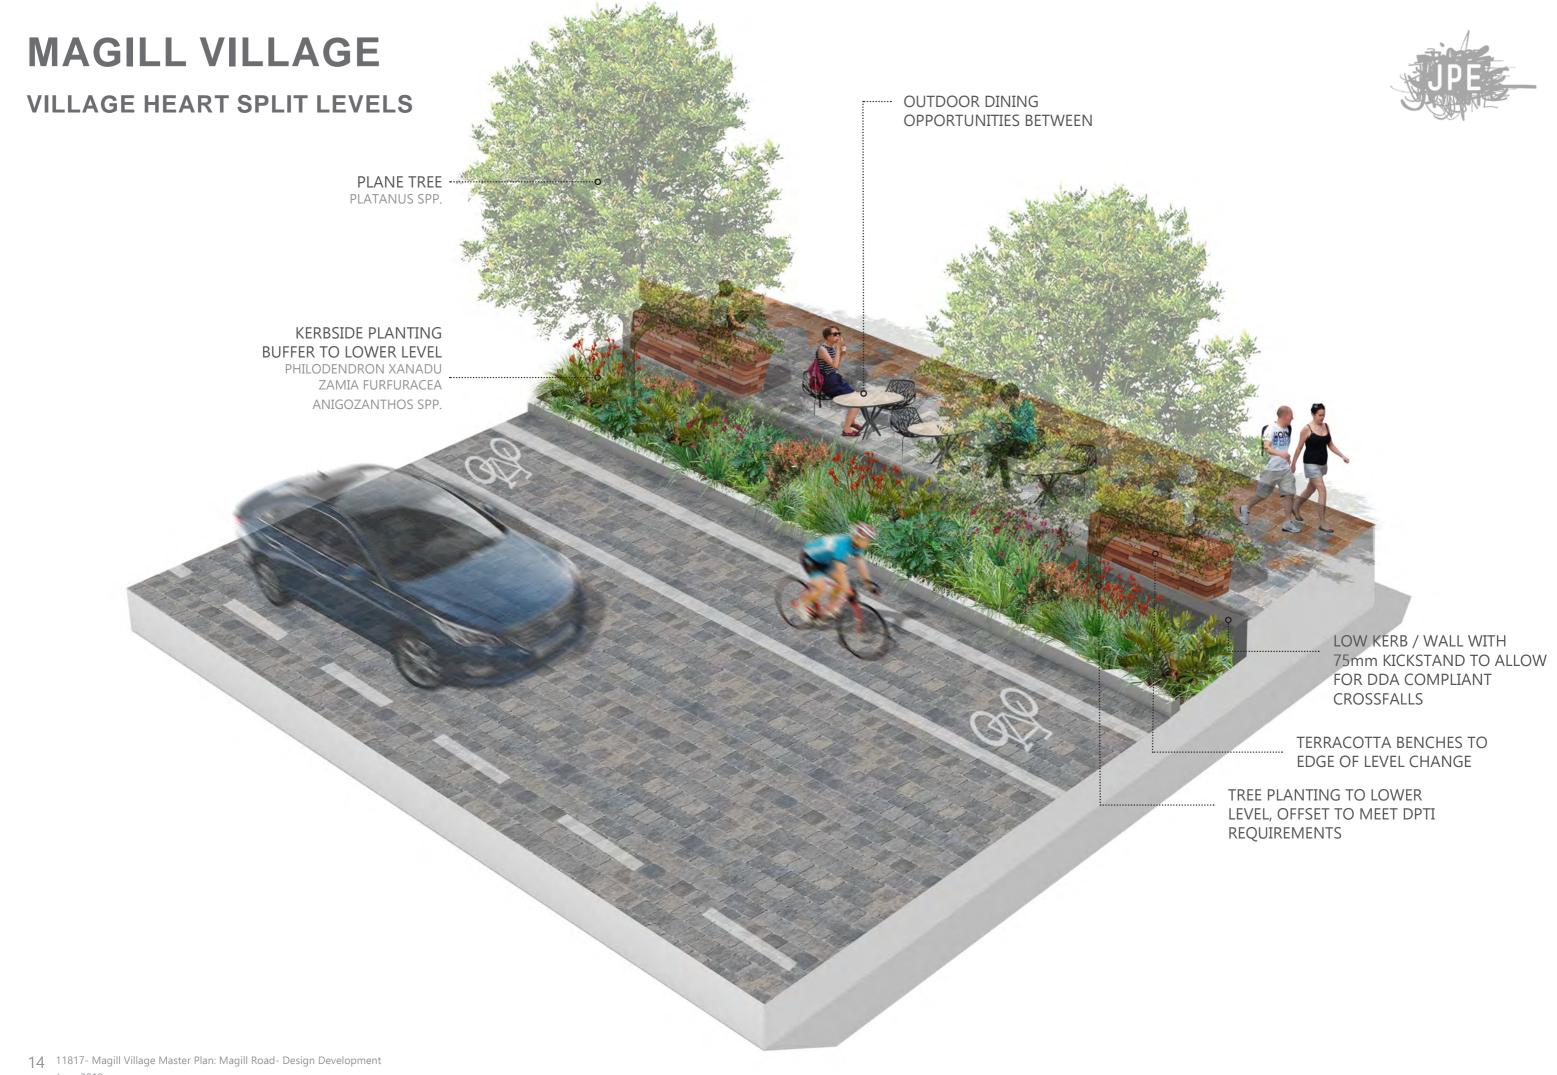

### **VILLAGE HEART SPLIT LEVELS - SECTION & ELEVATION**

ST BERNARDS INTERSECTION VIEW