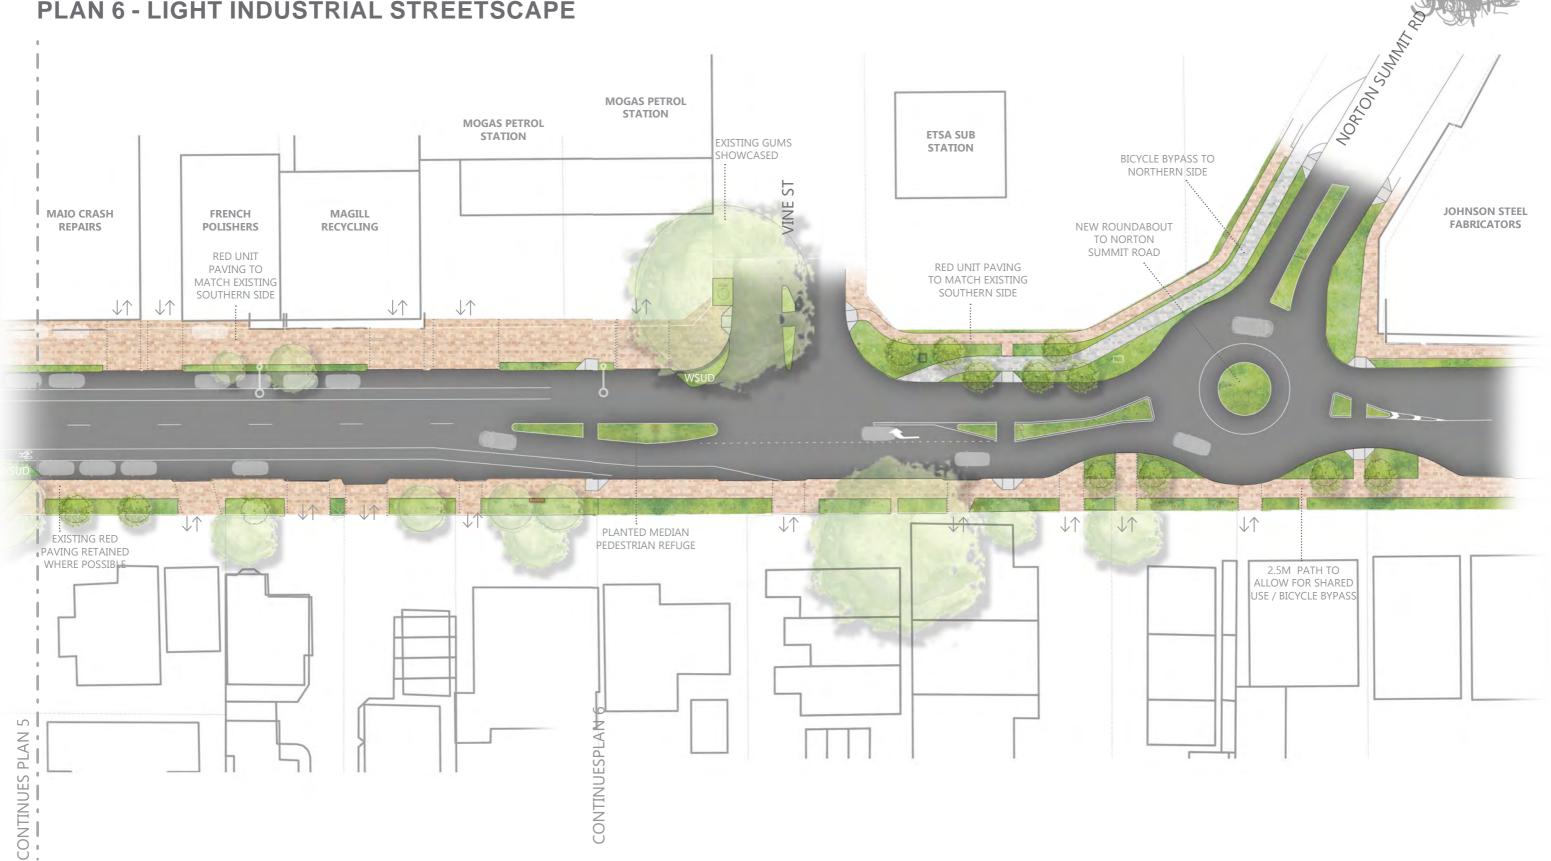

VILLAGE HEART STREETSCAPE**





### PLAN 4 - VILLAGE HEART STREETSCAPE



# **MAGILL VILLAGE** TERRACOTTA BENCHES **VILLAGE HEART STREETSCAPE** PLANE TREE -PLATANUS SPP. PLANTING TO COMPLIMENT TERRACOTTA & BRANDING PHILODENDRON XANADU ZAMIA FURFURACEA ANIGOZANTHOS SPP. FADE OUT PAVING DESIGN **ON-STREET PARKING INDENT** · FLUSH KERB STONE PAVING TO ROADWAY. EXFOLIATED FINISH TO MIN. **CLASSIFICATION WITH SKID** RESISTANCE. MEAN BPN **GREATER THAN 45** 12 11817- Magill Village Master Plan: Magill Road- Design Development

### **VILLAGE HEART SECTIONS**









### **VILLAGE HEART SPLIT LEVELS - SECTION & ELEVATION**







ST BERNARDS INTERSECTION VIEW





### PEPPER STREET CROSSING VIEW





### **PLAN 5 - LIGHT INDUSTRIAL STREETSCAPE**







### PLAN 6 - LIGHT INDUSTRIAL STREETSCAPE





### **LIGHT INDUSTRIAL SECTION**