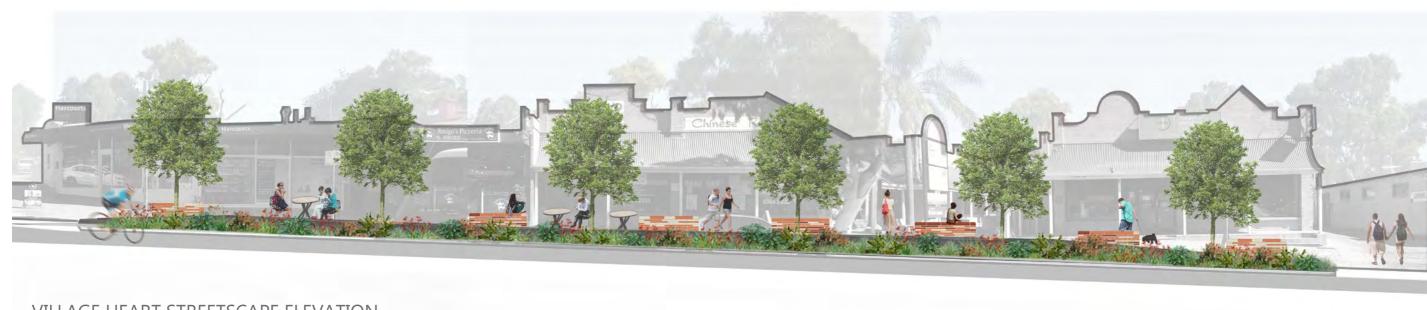

# **MAGILL VILLAGE** TERRACOTTA BENCHES **VILLAGE HEART STREETSCAPE** PLANE TREE -PLATANUS SPP. PLANTING TO COMPLIMENT TERRACOTTA & BRANDING PHILODENDRON XANADU ZAMIA FURFURACEA ANIGOZANTHOS SPP. FADE OUT PAVING DESIGN **ON-STREET PARKING INDENT** · FLUSH KERB STONE PAVING TO ROADWAY. EXFOLIATED FINISH TO MIN. **CLASSIFICATION WITH SKID** RESISTANCE. MEAN BPN **GREATER THAN 45** 12 11817- Magill Village Master Plan: Magill Road- Design Development