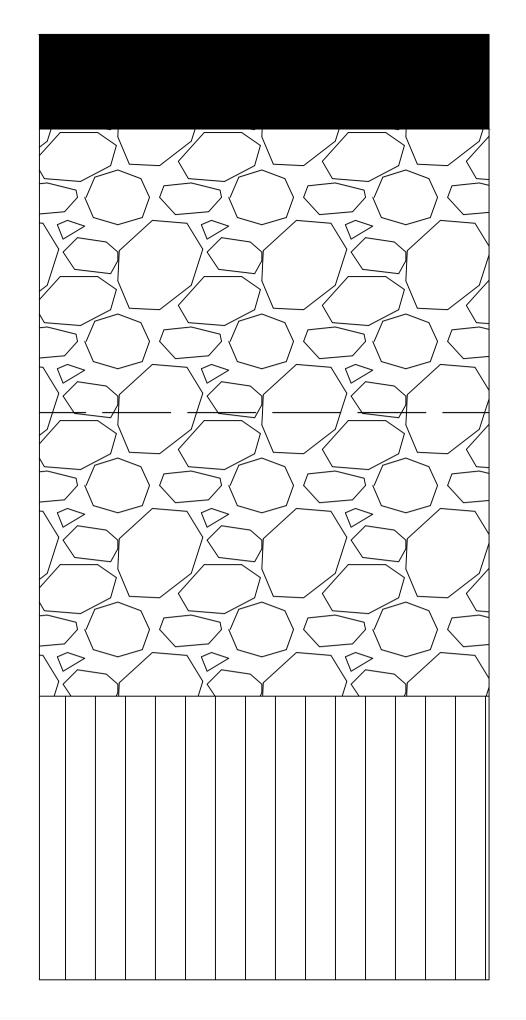

Wearing Surface - Minimum 50mm Hotmix

Minimum 300mm of 40mm rubble compacted in 150mm layers

Backfill and compact with suitable material around service and compact in 150mm increments

MAJOR AND MINOR COLLECTOR ROADS, BUS ROUTE AND LOCAL ROADS NOT TO SCALE

DATE

15 APRIL 2013

21 MAY 2013

Wearing Surface - Minimum 225mm Hotmix

Minimum 300mm of 40mm rubble compacted in 150mm layers

Backfill and compact with suitable material around service and compact in 150mm increments